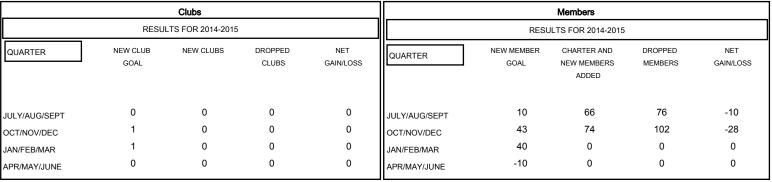

## GOALS AND ACTUAL NEW CLUBS CUMULATIVE

## GOALS AND ACTUAL MEMBERS CUMULATIVE

| -=-  | CURRENT YEAR GOALS FOR NEW |
|------|----------------------------|
| мемв | ERS                        |

- CURRENT YEAR ACTUAL MEMBERS

- ▲ - LAST YEAR ACTUAL MEMBERS