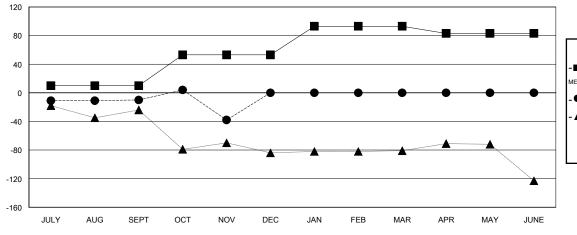

## GOALS AND ACTUAL NEW CLUBS CUMULATIVE

## GOALS AND ACTUAL MEMBERS CUMULATIVE

| -=-  | CURRENT YEAR GOALS FOR NEW |
|------|----------------------------|
| мемв | ERS                        |

- CURRENT YEAR ACTUAL MEMBERS

- ▲ - LAST YEAR ACTUAL MEMBERS